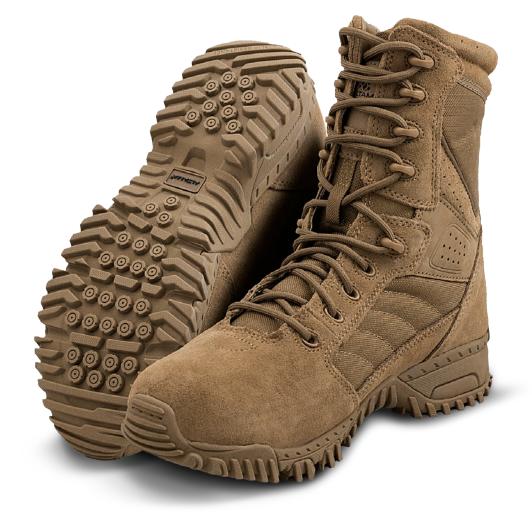

## FOXHOUND SR 8"

**"ENGINEERED FOR** fast assaults delivered by elite military operators, the Foxhound SR 8" provides maximum breathability, minimal weight, and superior traction over any terrain.

- Minimal weight gives operator ability to maneuver without limitation
- Suede leather with Scotchgard® stain resistance / Cordura® 1000 denier breathable and tear-resistant upper
- Gusseted tongue to keep dirt and debris out"
- Durable polymer speed lace eyelets
- Moisture-wicking Merry Mesh lining with AEGIS antimicrobial protection

# COYOTE / 365803

- Removable custom fit EVA insole with PORON® performance cushioning pad
- Custom-molded phylon EVA midsolefor lightweight comfort and cradled support
- Airport friendly nylon shank
- Ergonomically molded thermoplastic toe box ensures ideal fit from the first wear
- Carbon rubber outsole: non-marking rubber, exceeds the ASTM F2913-11 test for slip resistance
- Maximum breathability allows body heat to escape nd keep feet cool and dry
- Heel Counter is Back Part Molded to produce a customized curve that cups the foot, eleminating "break-in" discomfort