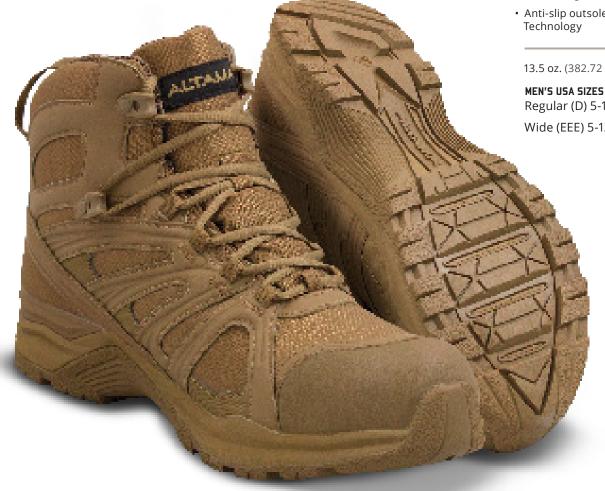

## ABOOTTABAD TRAIL MID WP

## COYOTE / 353203

**RUGGED TRAIL** runners having tactical features starting with Altama's legendary Panama Sole technology. Using sticky SOF-ROC™ rubber that wraps up in the arch to aid in fast roping, we've turned a typical trail runner into a tactical machine!

- Sticky SOF ROC™ rubber wraps up the arch to ain in fast roping
- Dual density EVA midsole; slightly softer in the heel for added cushion and rebound
- Rock 'n Roll Plate™ to provent bruising from rocks and roots
- Waterproof membrane construction
- · Quick drying nylon mesh and microfiber PU upper for maximum breathablilty
- Molded external rubber toe assists and ptotects foot when kicking down
- Injection molded TPU Heel clip adds support amd superior stability
- · Nylon Loop lacing system
- Alta-lite™ dual density blown PU insole for exceptional cushion and support
- · Strobel insole borad is lined with an additional layer of EVA for extra cushioning
- · Anti-slip outsole with Panama Sole

13.5 oz. (382.72 g)

Regular (D) 5-12, 13, 14

Wide (EEE) 5-12, 13, 14

353203 COYOTE