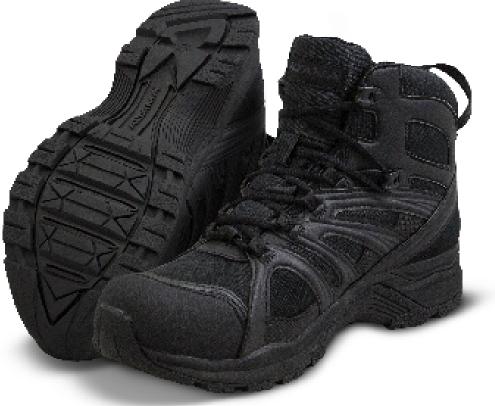

## ABOOTTABAD TRAIL MID WP

**RUGGED TRAIL** runners having tactical features starting with Altama's legendary Panama Sole technology. Using sticky SOF-ROC<sup>™</sup> rubber that wraps up in the arch to aid in fast roping, we've turned a typical trail runner into a tactical machine!

- Sticky SOF ROC<sup>™</sup> rubber wraps up the arch to ain in fast roping
- Dual density EVA midsole; slightly softer in the heel for added cushion and rebound
- Rock 'n Roll Plate™ to provent bruising from rocks and roots
- Waterproof membrane construction
- Quick drying nylon mesh and microfiber PU upper for maximum breathablilty

## BLACK / 353201

- Molded external rubber toe assists and ptotects foot when kicking down doors
- Injection molded TPU Heel clip adds support amd superior stability
- Nylon Loop lacing system
- Alta-lite<sup>™</sup> dual density blown PU insole for exceptional cushion and support
- Strobel insole borad is lined with an additional layer of EVA for extra cushioning
- Anti-slip outsole with Panama Sole Technology