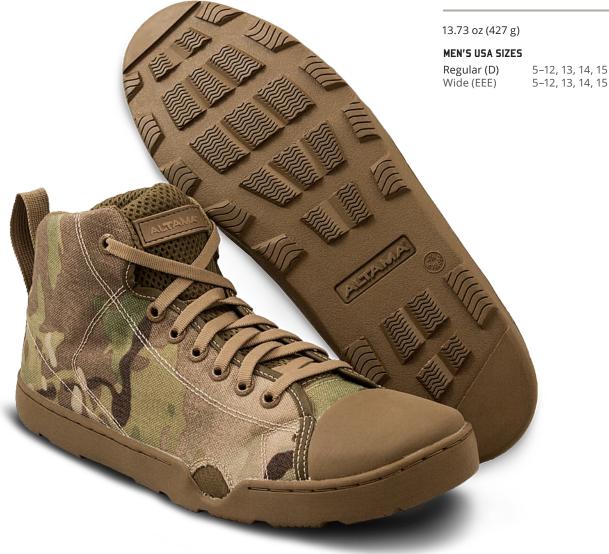

## MARITIME ASSAULT MID

/ 333000 MULTICAM®

- Specifically designed for all tactical water operations
- Fin friendly fit; the Maritime Assault boot fits just about all dive fins used by Militaries worldwide
- High abrasion quick drying 1000D Cordura quarter panels offered in both solid colors and Multicam®
- · Air mesh linings help wick away sweat and other moisture quickly from your foot
- Non-shine rust-proof lace hardware will not break on the battle field
- Low profile laces will not cause pain from fin wear on long swims
- Full length one piece ABS shank provides stability and support when climbing a caving
- PU contoured insole will not absorb water
- Front non-metallic drain ports allow for water to drain easily when flexing the boot
- SEAL Rubber sticky outsoles. The rubber compound was originally developed for rock climbing shoes and modified for wet tactical operations.
- SEAL Rubber is one of the stickiest, high traction rubbers on the market today and meets ASTM F2913-19 test for slip resistance