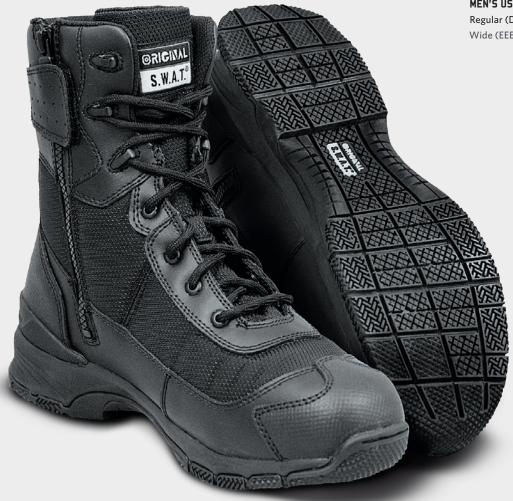

## RO9" 5Z W/P

- Leather/durable nylon mesh upper
- TecTuff® abrasion resistant toe and heel panel
- Moisture-wicking lining with AEGIS antimicrobial protection
- Supreme Breathe Right Foam +HBR TRICOT waterproof membrane
- · Removable custom fit EVA insole with PORON® performance cushioning pads
- Lightweight molded dual density EVA midsole with shock absorption for comfort and fatigue
- Exclusive airport friendly Flex-Lite molded nylon stability board with torsional support ridges
- H.A.W.K. outsole; lightweight, arch ladder grips, toe grips for climbing, oil resistant, non-marking rubber - meets the EN ISO 20347 standar for occupational footwear; fuel oil resistance and SRC rated slip resistance
- Bloodborne pathogen resistant
- · Flex-Lite Support System build technology
- TPU external heel counter for stability
- Ergonomically molded thermoplastic toe box ensures ideal fit from first wear
- Heel counter custom shaped with back part molding to eliminate "break-in" discomfort

## **MEN'S USA SIZES**

Regular (D) 4-12, 13, 14, 15, 16 Wide (EEE) 7-12, 13, 14, 15, 16

165431 BLACK